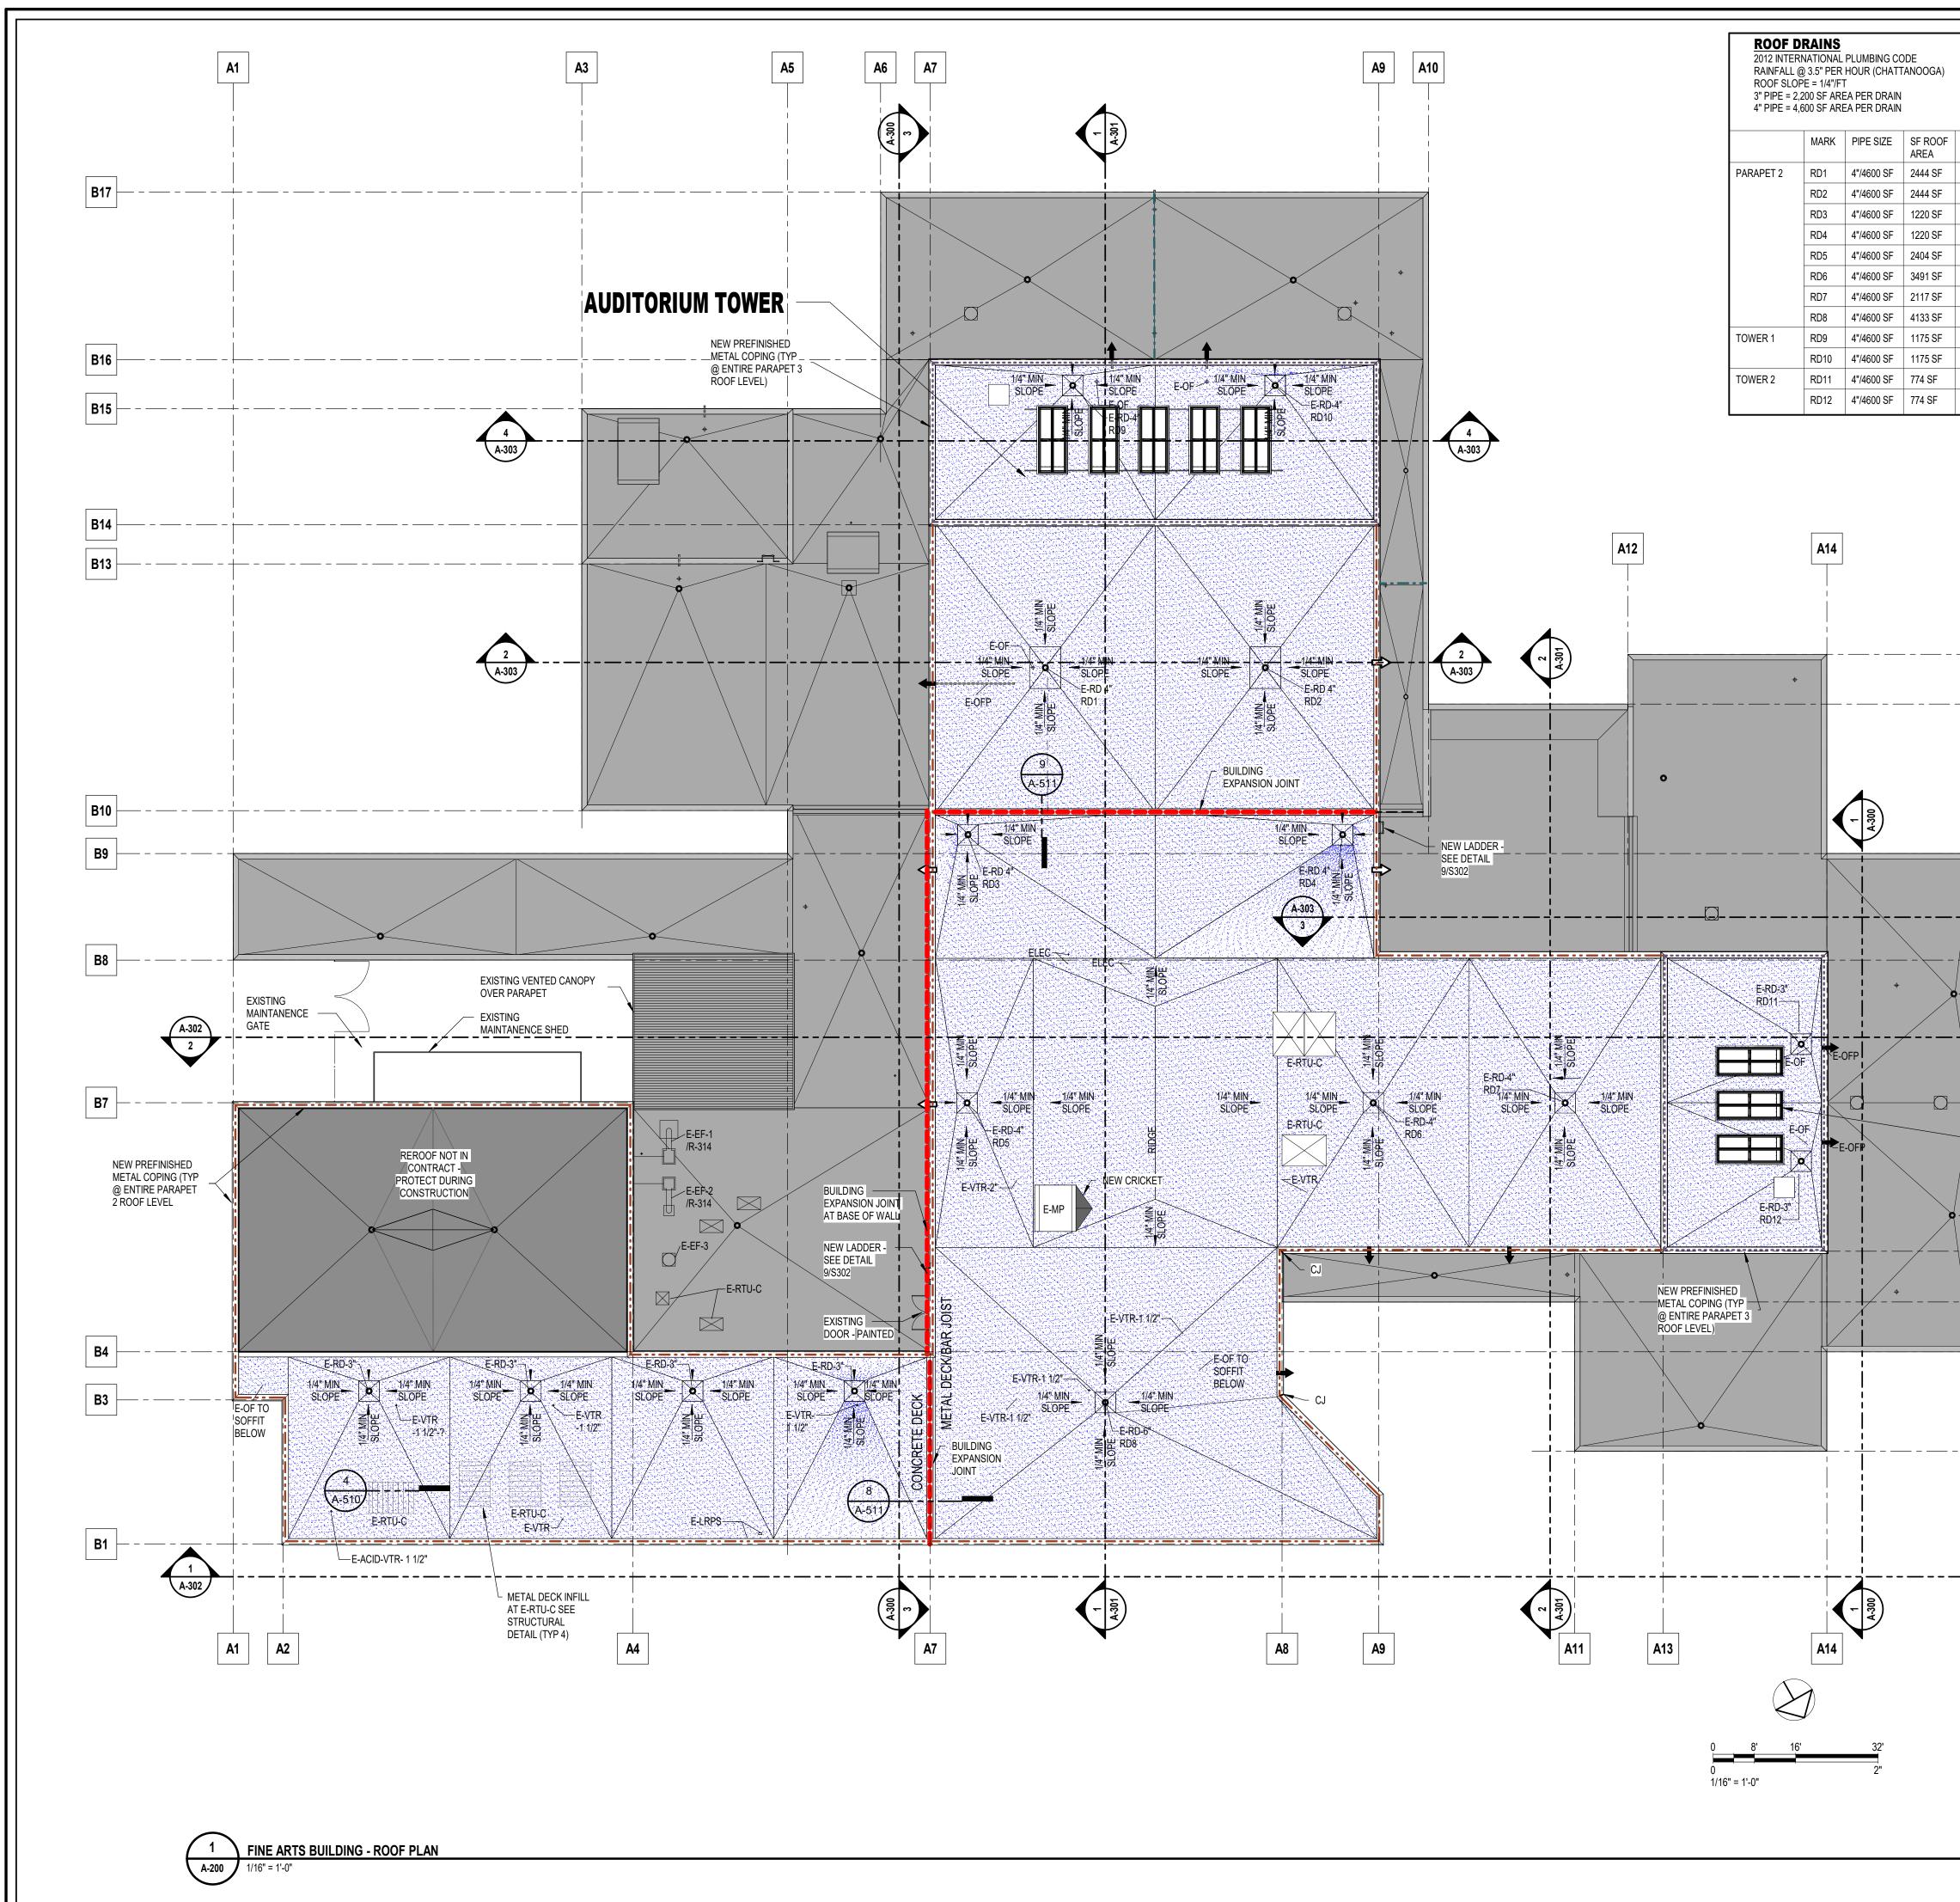

- NEW TEMP ADA PARKING TEMPORARY 2 WAY
 PARKING ENTRY AND EXIT EXISTING ADA
 PARKING TO REMAIN

|                                                            | •                                                                                                                                                                                                                                                                                                                                                                                                                                                     |                                                                                                      |
|------------------------------------------------------------|-------------------------------------------------------------------------------------------------------------------------------------------------------------------------------------------------------------------------------------------------------------------------------------------------------------------------------------------------------------------------------------------------------------------------------------------------------|------------------------------------------------------------------------------------------------------|
|                                                            | <b>GENERAL NOTES</b> 1. ALL CONSTRUCTION IS INTENDED TO BE IN CONFORMANCE WITH FEDERAL AND STATE LAWS, CURRENT                                                                                                                                                                                                                                                                                                                                        | FOR                                                                                                  |
|                                                            | LOCAL ORDINANCES & BUILDING CODES AND THE AMERICANS WITH DISABILITIES ACT (ADA) Accessibility<br>Guidelines for Buildings and Facilities (ADAAG). REPORT ANY DISCREPANCIES TO THE ARCHITECT BEFORE<br>PROCEEDING WITH WORK.                                                                                                                                                                                                                           | INFORMATION<br>ONLY                                                                                  |
| OVERFLOW                                                   | <ol> <li>CONTRACTOR TO FIELD VERIFY ALL SITE CONDITIONS PRIOR TO COMMENCING CONSTRUCTION</li> <li>CONTRACTOR TO VERIFY ALL DIMENSIONS WITH MANUFACTURER ON FIXTURES &amp; EQUIPMENT SUPPLIED,<br/>PRIOR TO CONSTRUCTION</li> </ol>                                                                                                                                                                                                                    | DRAWINGS                                                                                             |
| EXISTING OVERFLOW PIPE       NEW SCUPPER       NEW SCUPPER | <ol> <li>REFER TO ENLARGED PLANS FOR ADDITIONAL INFORMATION INCLUDING DIMENSIONS. ENLARGED PLANS<br/>TAKE PRECEDENCE OVER SMALLER SCALE DRAWINGS NOTIFY ARCHITECT OF ANY CONFLICTS OR<br/>DISCREPANCIES BEFORE PROCEEDING.</li> </ol>                                                                                                                                                                                                                 | REGISTRANT ARCHITECT: TILMAN E. WHEELER III<br>LICENSE NUMBER: 101291<br>EXPIRATION DATE: 10/31/2024 |
| NEW SCUPPER                                                | 5. DIMENSIONS FOR NEW CONSTRUCTION ARE BASED ON EXISTING STRUCTURE. THE CONTRACTOR SHALL FIELD VERIFY BEFORE BEGINNING CONSTRUCTION.                                                                                                                                                                                                                                                                                                                  | COPYRIGHT NOTICE<br>THE DRAWINGS ARE THE PROPERTY                                                    |
| NEW SCUPPER       EXISTING OVERFLOW PIPE                   | 6. ALL FINISH FLOOR ELEVATIONS MUST BE FIELD VERIFIED. ALL OTHER STRUCTURAL AND DIMENSIONAL                                                                                                                                                                                                                                                                                                                                                           | OF TINKER MA, LLC. ANY USE, REUSE,<br>REPRODUCTION, DISPLAY OR SALE                                  |
| EXISTING OVERFLOW PIPE                                     | ISSUES MUST BE VERIFIED BY THE CONTRACTOR. IF DISCREPANCIES ARISE, THE CONTRACTOR MUST<br>NOTIFY THE ARCHITECT IN WRITING OF SUCH DISCREPANCIES                                                                                                                                                                                                                                                                                                       | OF THESE DRAWINGS WITHOUT THE<br>EXPRESS WRITTEN CONSENT OF THE<br>ARCHITECT IS STRICTLY PROHIBITED. |
| EXISTING OVERFLOW PIPE                                     | 7. ALL WORK PERFORMED BY G.C. SHALL BE INSTALLED PER MANUFACTURER'S RECOMMENDATIONS & SAFETY CODE REQUIREMENTS.                                                                                                                                                                                                                                                                                                                                       |                                                                                                      |
| EXISTING OVERFLOW PIPE       EXISTING OVERFLOW PIPE        | 8. ALL WORK SHALL BE INSTALLED COMPLETE IN ANY RESPECT.                                                                                                                                                                                                                                                                                                                                                                                               |                                                                                                      |
| EXISTING OVERFLOW PIPE                                     | <ol> <li>ALL EXPOSED EXTERIOR STEEL TO BE PAINTED OR GALVANIZED.</li> <li>ALL EGRESS PATHS AND EXITS TO REMAIN OPEN DURING CONSTRUCTION. CONTRACTOR TO PHASE AND<br/>COORDINATE CONSTRUCTION ACTIVITY TO MAINTAIN AND INCLUSE ECORESCI DESCRIPTION ACTIVITY AND AND INCLUSE ECORESCI DESCRIPTION.</li> </ol>                                                                                                                                          | SI GN                                                                                                |
|                                                            | COORDINATE CONSTRUCTION ACTIVITY TO MAINTAIN AND INSURE EGRESS REQUIREMENTS ARE<br>MAINTAINED AT ALL TIMES.<br>11. DURING CONSTRUCTION WHERE NEW WORK OR ACCESS TO WORK AREAS OCCURS OVER EXISTING<br>ROOFING TO REMAIN PROTECT                                                                                                                                                                                                                       | & DESIGN                                                                                             |
|                                                            | 12. RIGID INSULATION:                                                                                                                                                                                                                                                                                                                                                                                                                                 |                                                                                                      |
| A15                                                        | <ul> <li>MECHANICALLY FASTENED TO EXISTING METAL OR CONCRETE DECK. (SOME OF THE EXISTING STRUCTURE HAS MIN. 1/8" SLOPE BUT NOT ALL, CONTRACTOR TO FEILD VERIFY LOCATIONS. NEW RIGID INSULATION TO ACHIEVE AN OVERALL 1/4" SLOPE.</li> <li>A. ALL RIGID INSULATION THAT IS REMOVED IS TO BE RECYCLED. REMOVE CAREFULLY IN WHOLE PANELS AND STACKED FOR TRUCK LOADING.</li> <li>B. PROVIDE WALKPADS TO MAINTENANCE AREAS AND LADDERS.</li> </ul>        | tink(                                                                                                |
|                                                            | 1. <b>ROOFING MEMBRANE:</b><br>80 mil. THERMOPLASTIC POLYOLEFIN (TPO) ROOFING MEMBRANE ADHERED TO INSULATION. CONTINUOUS<br>LAYER TO EXTEND UP AND OVER PRESSURE TREATED WOOD NAIL.                                                                                                                                                                                                                                                                   |                                                                                                      |
| B12<br>B12<br>B11                                          | <ol> <li>EXISTING ROOF AREAS TO REMAIN:         <ul> <li>A. TO REMAIN IN SAME CONDITION AS WHEN CONSTRUCTION STARTED. DURING CONSTRUCTION COVER AND PROTECT AT ALL TIMES.</li> <li>EXISTING BRICK VENEER TO REMAIN:</li></ul></li></ol>                                                                                                                                                                                                               |                                                                                                      |
|                                                            | <ul> <li>AND PROTECT AT ALL TIMES.</li> <li>EXISTING METAL DECK:<br/>TO REMAIN. FIELD VERIFY CONDITION. INSPECT THE EXISTING ROOF DECK THROUGHOUT THE ROOF<br/>REMOVAL PROCESS. REPORT TO OWNER AND ARCHITECT STATUS OF EXISTING CONDITION. RECTIFY<br/>DAMAGED ROOF DECK AND PREP FOR NEW INSULATION PER MANUFACTURERS RECOMMENDATIONS.</li> <li>A. PROVIDE NEW METAL DECK SECTIONS TO FILL IN WHERE CAPPED ROOF TOP UNITS (E-RTU-C) WERE</li> </ul> |                                                                                                      |
|                                                            | <ul> <li>REMOVED.</li> <li>B. INSPECT METAL DECK FOR LOW SPOTS OR DEFECTS THAT COULD CREATE LOW SPOTS.</li> <li>C. METAL ROOF DECK PANELS THAT HAVE EXTENSIVE CORROSION AND/OR STRUCTURAL DAMAGE SHALL BE REMOVED AND REPLACED.</li> <li>D. METAL ROOF DECK PANELS WITH LIGHT RUSTAND CORROSION SHALL BE REPAIRED WITH A WIRE BRUSH</li> </ul>                                                                                                        |                                                                                                      |
| B9                                                         | AND APPLICATION OF A RUST INHIBITOR PRIMER.<br>E. ABANDONED OPENINGS SHALL BE COVERED WITH METAL PLATES WHEN 6" OR LESS AND AN OVERLAY<br>OF A METAL DECK PANEL FASTENED TO THE EXISTING METAL DECK WHEN OPENINGS ARE GREATER<br>THAN 6".                                                                                                                                                                                                             | lents                                                                                                |
| A-303<br>3<br>B8                                           | 5. EXISTING STRUCTURAL CONCRETE DECK:<br>TO REMAIN. FIELD VERIFY CONDITION. INSPECT THE CONCRETE ROOF DECK THROUGHOUT THE ROOF<br>REMOVAL PROCESS. REPORT TO OWNER AND ARCHITECT STATUS OF EXISTING CONDITION. RECTIFY AND<br>PREP FOR NEW INSULATION PER MANUFACTURERS RECOMMENDATIONS. PROVIDE METAL PLATE TO FILL IN<br>WHERE CAPPED ROOF TOP UNITS (E-RTU-C) WERE REMOVED.                                                                        | Chattanooga<br>Replacements<br>-12-2021<br>ng<br>ng                                                  |
| <b>0</b> +                                                 | 6. EXISTING CMU:<br>TO REMAIN. FIELD VERIFY CONDITION. REPORT TO OWNER AND ARCHITECT STATUS OF EXISTING<br>CONDITION.                                                                                                                                                                                                                                                                                                                                 | ogi dir <b>5- 4</b> (                                                                                |
| A-302<br>2                                                 | 7. EXISTING PRECAST PARAPET CAPS:<br>TO BE REMOVED. SEE DEMOLITION NOTES                                                                                                                                                                                                                                                                                                                                                                              | Tennessee Cl<br>Igs Roof F<br>540/005-1<br>e Arts Buildin<br>REET, Chattanooga,                      |
|                                                            | 8. EXISTING PRECAST WINDOW HEADERS AND PRECAST AT CEILING OVER VINE STREET ENTRY:<br>TO REMAIN AND PROTECT DURING DEMOLITION AND NEW CONSTRUCTION                                                                                                                                                                                                                                                                                                     | of Tennesse<br>dings Roc<br>lo. 540/00<br>Fine Arts Bui                                              |
|                                                            | 9. TOP OF BRICK/ CMU WALLS:<br>ONCE PRECAST PARAPET CAPS ARE REMOVED CLEAN AND PREP SURFACE FOR TWO ROWS OF 8"X8"X16"<br>CMU BLOCK AND ACCESSORIES PER STRUCTURAL AND ARCHITECTURAL DETAILS.                                                                                                                                                                                                                                                          |                                                                                                      |
| TOWER                                                      | 10. NEW BRICK IN TINKER MA'S SCOPE:<br>PROVIDE NEW BRICK SYSTEM PER SPECIFICATIONS AND AS NOTED IN TINKER MA'S SCOPE OF WORK<br>SHOWN ON DRAWINGS.                                                                                                                                                                                                                                                                                                    |                                                                                                      |
|                                                            | 11. NEW PARAPET CAPS:<br>PROVIDE NEW PREFINISHED METAL COPING CLIP SYSTEM ARCHITECTURAL DETAILS.                                                                                                                                                                                                                                                                                                                                                      | Uni<br>Multiple<br>S                                                                                 |
|                                                            | 12. NEW CONTROL JOINTS (IN BRICK VENEER SYSTEM):<br>PROVIDE 1/2" VERTICAL AS SHOWN ON ELEVATIONS AND ARCHITECTURAL AND STRUCTURAL DETAILS.                                                                                                                                                                                                                                                                                                            |                                                                                                      |
| B5                                                         | <ul> <li>13. NEW LADDER:<br/>PROVIDE NEW STEEL FABRICATED LADDER PER SPEC SECTION 05 50 00 AND STRUCTURAL DETAIL 9/S302.</li> <li>14. NEW STRUCTURAL LITER.</li> </ul>                                                                                                                                                                                                                                                                                |                                                                                                      |
| B4                                                         | <ol> <li>NEW STRUCTURAL ITEM:<br/>"SEE STRUCTURAL"ON ALL NEW BRICK LINTELS, NEW CHANNEL BRACING FOR CMU AND OTHER NEW<br/>STRUCTURAL ITEMS.</li> </ol>                                                                                                                                                                                                                                                                                                |                                                                                                      |
|                                                            | 15. MEP ITEMS:<br>"SEE ELECTRICAL FOR ALL TEMPORARILY MOVED AND REINSTALLED ITEMS NOTE ON SHEET A-201.                                                                                                                                                                                                                                                                                                                                                |                                                                                                      |
| B2                                                         | 16. OPENINGS AT EXISTING RTU'S (E-RTU-C) @ CONC STRUCTURE (TYP 4) & METAL DECK STRUCUTURE (TYP 3):<br>EXISTING SUPPORT STRUCTURE UNKNOWN. CONTRACTOR TO FIELD VERIFY EXISTING CONDITIONS.<br>MODIFICATIONS MAY BE REQUIRED BASED ON EXISTING CONDITIONS. ACHIEVE POSITIVE DRAINAGE TO<br>NEARBY ROOF DRAIN. WATER PONDING WILL NOT BE EXCEPTABLE.                                                                                                     |                                                                                                      |
|                                                            |                                                                                                                                                                                                                                                                                                                                                                                                                                                       | REVISIONS & ADDENDA                                                                                  |
|                                                            |                                                                                                                                                                                                                                                                                                                                                                                                                                                       |                                                                                                      |
|                                                            |                                                                                                                                                                                                                                                                                                                                                                                                                                                       |                                                                                                      |
| A-302                                                      |                                                                                                                                                                                                                                                                                                                                                                                                                                                       |                                                                                                      |
|                                                            | LEGEND<br>PARAPET LEVEL 2                                                                                                                                                                                                                                                                                                                                                                                                                             |                                                                                                      |
| A15                                                        | PARAPET LEVEL 2<br>PARAPET LEVEL 3                                                                                                                                                                                                                                                                                                                                                                                                                    |                                                                                                      |
|                                                            | NEW CONSTRUCTION                                                                                                                                                                                                                                                                                                                                                                                                                                      |                                                                                                      |
|                                                            | EXISTING TO REMAIN                                                                                                                                                                                                                                                                                                                                                                                                                                    | Release Date: 12/08/2023                                                                             |
|                                                            | E-OF EXISTING OVER FLOW                                                                                                                                                                                                                                                                                                                                                                                                                               | Project No.: SBC No. 540/005-12-2021                                                                 |
|                                                            | E-OFP EXISTING OVER FLOW PIPE<br>E-VTR EXISTING VENT THRU ROOF                                                                                                                                                                                                                                                                                                                                                                                        | TITLE:                                                                                               |
|                                                            | E-EF-? EXISTING EXHAUST FAN<br>E-RD EXISTING ROOF DRAIN<br>E-RTU-C EXISTING ROOF TOP UNITS - CAPPED                                                                                                                                                                                                                                                                                                                                                   | FLOOR PLAN - ROOF<br>LEVEL - NEW                                                                     |
|                                                            | E-RTO-C EXISTING ROOF TOP UNITS - CAPPED<br>E-MP EXISTING MECHANICAL PENTHOUSE<br>E-EF-?/R-? EXISTING EXHAUST AND RETURN SYSTEM<br>E LPPS EXISTING LIGHTNING ROD DEPIMETER SYSTEM                                                                                                                                                                                                                                                                     |                                                                                                      |