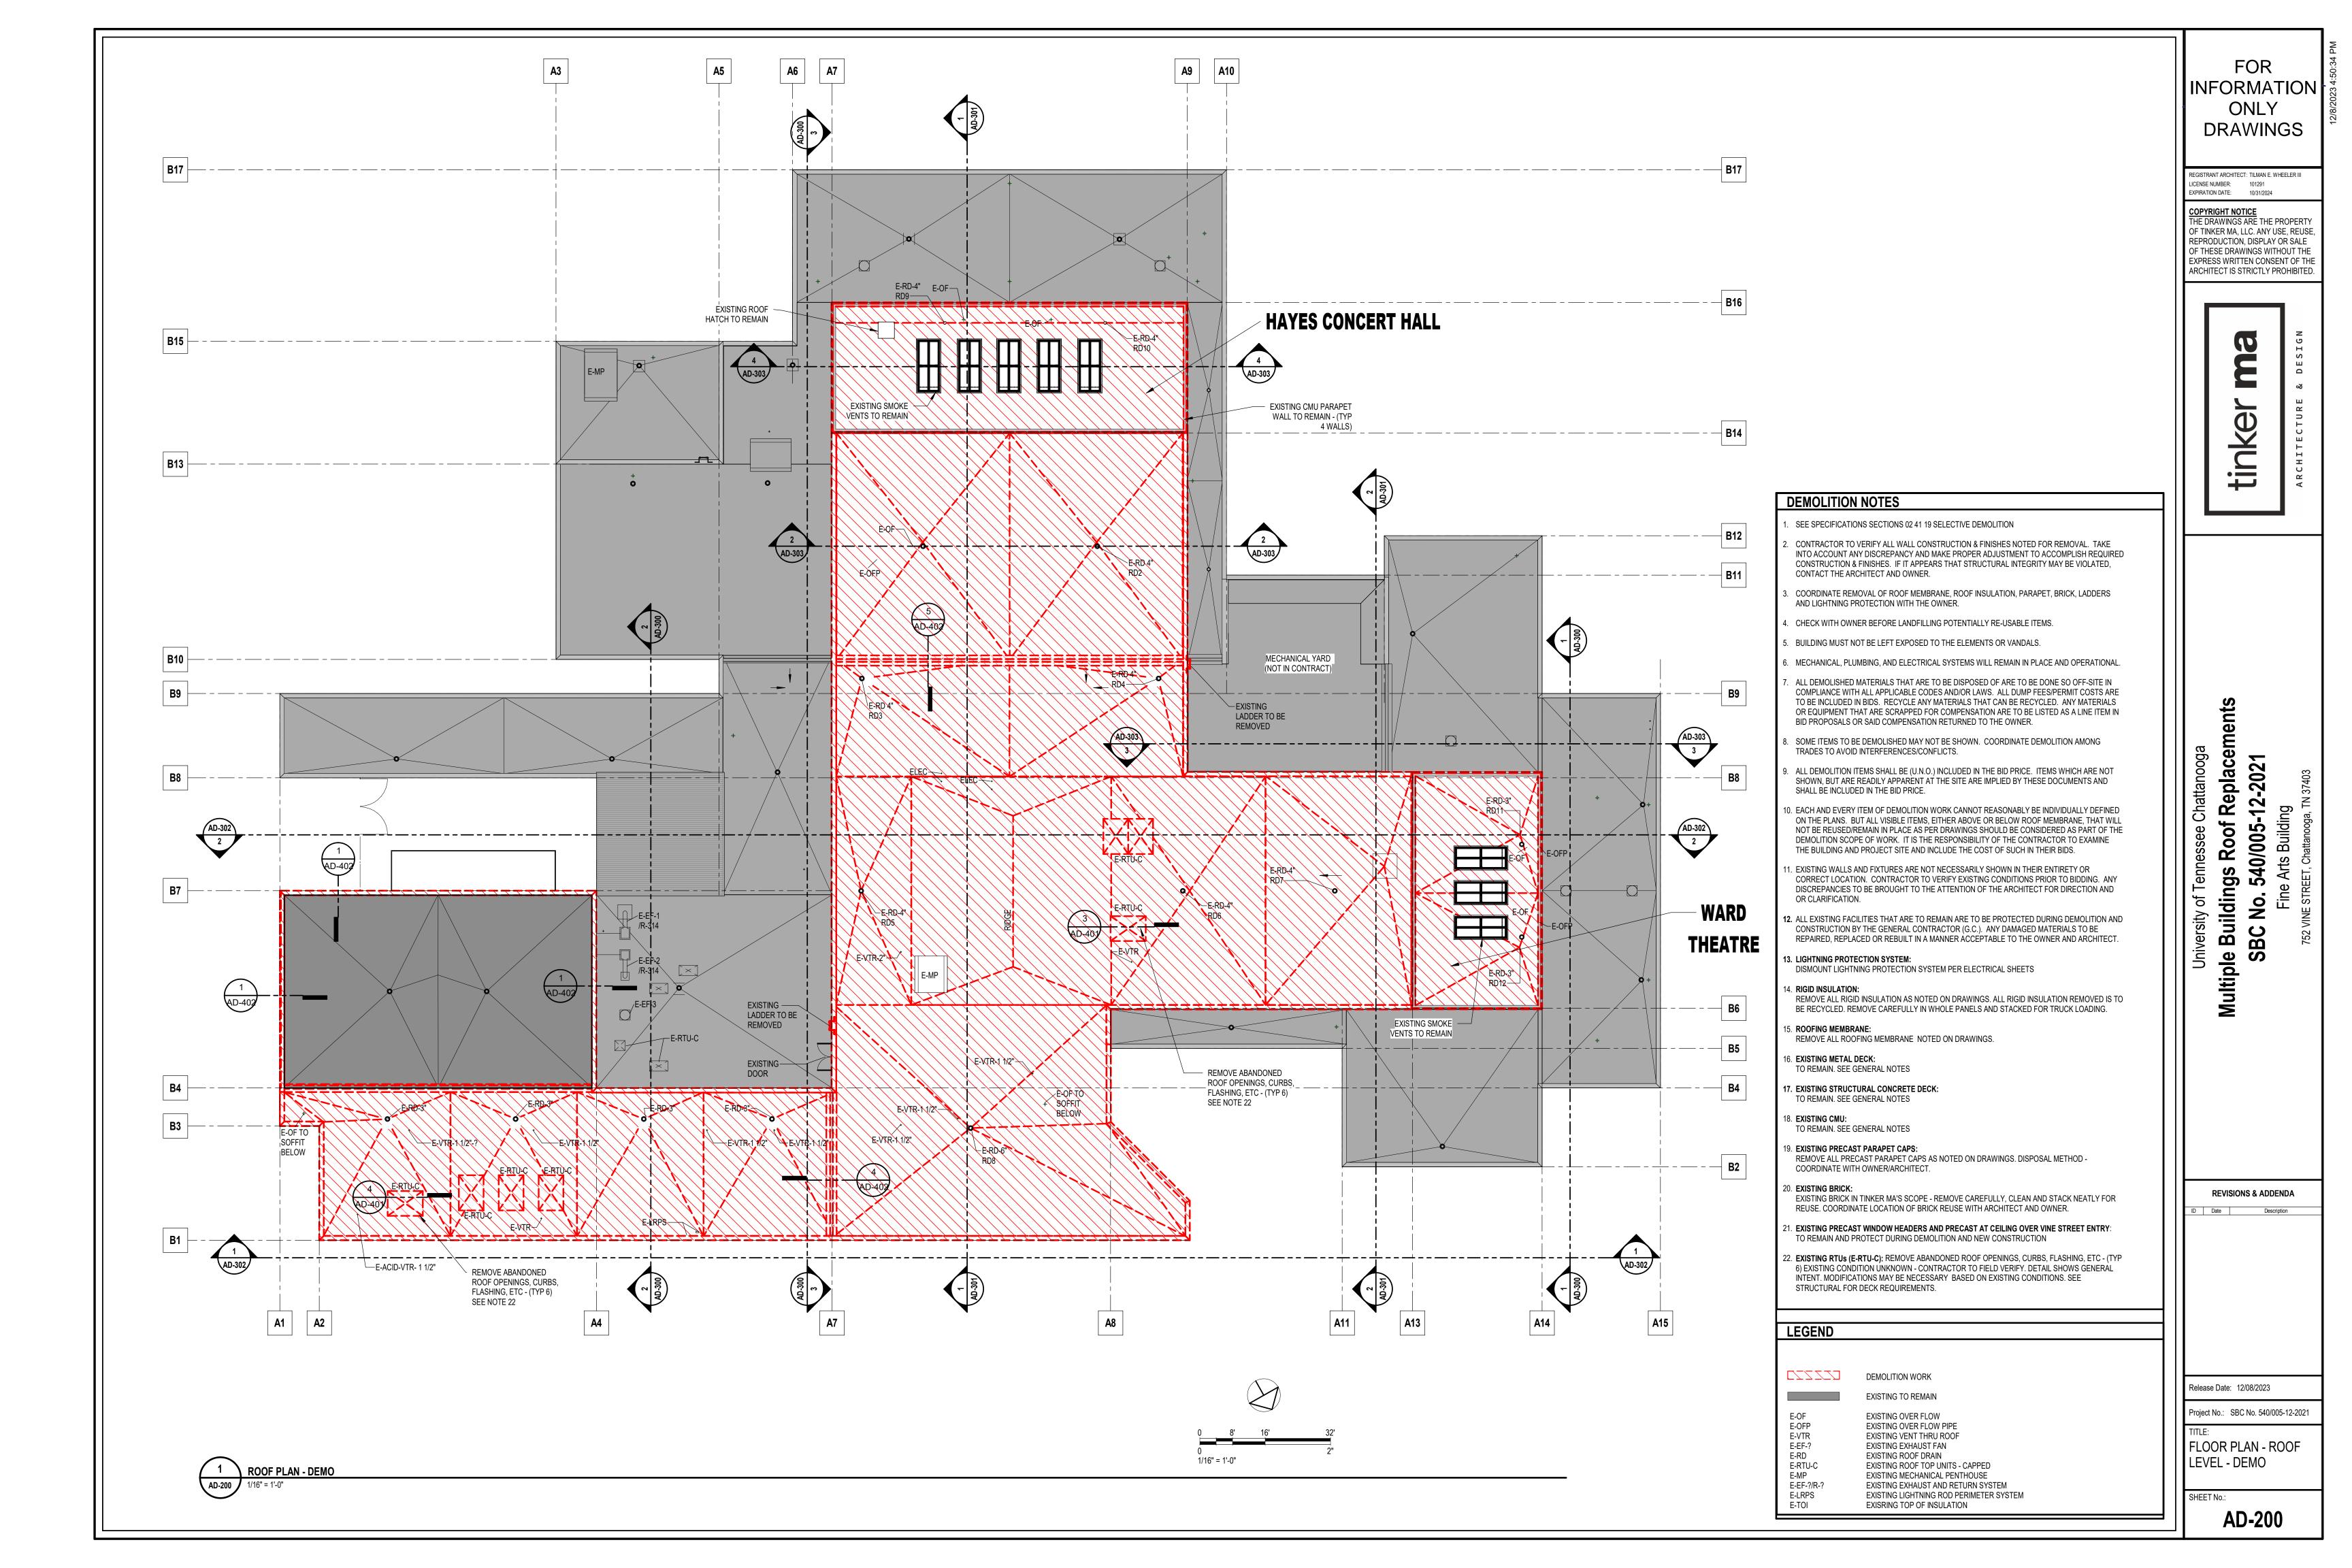

- NEW TEMP ADA PARKING TEMPORARY 2 WAY
 PARKING ENTRY AND EXIT EXISTING ADA
 PARKING TO REMAIN

|                                                            | •                                                                                                                                                                                                                                                                                                                                                                                                                                                     |                                                                                                      |
|------------------------------------------------------------|-------------------------------------------------------------------------------------------------------------------------------------------------------------------------------------------------------------------------------------------------------------------------------------------------------------------------------------------------------------------------------------------------------------------------------------------------------|------------------------------------------------------------------------------------------------------|
|                                                            | <b>GENERAL NOTES</b> 1. ALL CONSTRUCTION IS INTENDED TO BE IN CONFORMANCE WITH FEDERAL AND STATE LAWS, CURRENT                                                                                                                                                                                                                                                                                                                                        | FOR                                                                                                  |
|                                                            | LOCAL ORDINANCES & BUILDING CODES AND THE AMERICANS WITH DISABILITIES ACT (ADA) Accessibility<br>Guidelines for Buildings and Facilities (ADAAG). REPORT ANY DISCREPANCIES TO THE ARCHITECT BEFORE<br>PROCEEDING WITH WORK.                                                                                                                                                                                                                           | INFORMATION<br>ONLY                                                                                  |
| OVERFLOW                                                   | <ol> <li>CONTRACTOR TO FIELD VERIFY ALL SITE CONDITIONS PRIOR TO COMMENCING CONSTRUCTION</li> <li>CONTRACTOR TO VERIFY ALL DIMENSIONS WITH MANUFACTURER ON FIXTURES &amp; EQUIPMENT SUPPLIED,<br/>PRIOR TO CONSTRUCTION</li> </ol>                                                                                                                                                                                                                    | DRAWINGS                                                                                             |
| EXISTING OVERFLOW PIPE       NEW SCUPPER       NEW SCUPPER | <ol> <li>REFER TO ENLARGED PLANS FOR ADDITIONAL INFORMATION INCLUDING DIMENSIONS. ENLARGED PLANS<br/>TAKE PRECEDENCE OVER SMALLER SCALE DRAWINGS NOTIFY ARCHITECT OF ANY CONFLICTS OR<br/>DISCREPANCIES BEFORE PROCEEDING.</li> </ol>                                                                                                                                                                                                                 | REGISTRANT ARCHITECT: TILMAN E. WHEELER III<br>LICENSE NUMBER: 101291<br>EXPIRATION DATE: 10/31/2024 |
| NEW SCUPPER                                                | 5. DIMENSIONS FOR NEW CONSTRUCTION ARE BASED ON EXISTING STRUCTURE. THE CONTRACTOR SHALL FIELD VERIFY BEFORE BEGINNING CONSTRUCTION.                                                                                                                                                                                                                                                                                                                  | COPYRIGHT NOTICE<br>THE DRAWINGS ARE THE PROPERTY                                                    |
| NEW SCUPPER       EXISTING OVERFLOW PIPE                   | 6. ALL FINISH FLOOR ELEVATIONS MUST BE FIELD VERIFIED. ALL OTHER STRUCTURAL AND DIMENSIONAL                                                                                                                                                                                                                                                                                                                                                           | OF TINKER MA, LLC. ANY USE, REUSE,<br>REPRODUCTION, DISPLAY OR SALE                                  |
| EXISTING OVERFLOW PIPE                                     | ISSUES MUST BE VERIFIED BY THE CONTRACTOR. IF DISCREPANCIES ARISE, THE CONTRACTOR MUST<br>NOTIFY THE ARCHITECT IN WRITING OF SUCH DISCREPANCIES                                                                                                                                                                                                                                                                                                       | OF THESE DRAWINGS WITHOUT THE<br>EXPRESS WRITTEN CONSENT OF THE<br>ARCHITECT IS STRICTLY PROHIBITED. |
| EXISTING OVERFLOW PIPE                                     | 7. ALL WORK PERFORMED BY G.C. SHALL BE INSTALLED PER MANUFACTURER'S RECOMMENDATIONS & SAFETY CODE REQUIREMENTS.                                                                                                                                                                                                                                                                                                                                       |                                                                                                      |
| EXISTING OVERFLOW PIPE       EXISTING OVERFLOW PIPE        | 8. ALL WORK SHALL BE INSTALLED COMPLETE IN ANY RESPECT.                                                                                                                                                                                                                                                                                                                                                                                               |                                                                                                      |
| EXISTING OVERFLOW PIPE                                     | <ol> <li>ALL EXPOSED EXTERIOR STEEL TO BE PAINTED OR GALVANIZED.</li> <li>ALL EGRESS PATHS AND EXITS TO REMAIN OPEN DURING CONSTRUCTION. CONTRACTOR TO PHASE AND<br/>COORDINATE CONSTRUCTION ACTIVITY TO MAINTAIN AND INCLUSE ECORESCI DESCRIPTION ACTIVITY AND AND INCLUSE ECORESCI DESCRIPTION.</li> </ol>                                                                                                                                          | SI GN                                                                                                |
|                                                            | COORDINATE CONSTRUCTION ACTIVITY TO MAINTAIN AND INSURE EGRESS REQUIREMENTS ARE<br>MAINTAINED AT ALL TIMES.<br>11. DURING CONSTRUCTION WHERE NEW WORK OR ACCESS TO WORK AREAS OCCURS OVER EXISTING<br>ROOFING TO REMAIN PROTECT                                                                                                                                                                                                                       | & DESIGN                                                                                             |
|                                                            | 12. RIGID INSULATION:                                                                                                                                                                                                                                                                                                                                                                                                                                 |                                                                                                      |
| A15                                                        | <ul> <li>MECHANICALLY FASTENED TO EXISTING METAL OR CONCRETE DECK. (SOME OF THE EXISTING STRUCTURE HAS MIN. 1/8" SLOPE BUT NOT ALL, CONTRACTOR TO FEILD VERIFY LOCATIONS. NEW RIGID INSULATION TO ACHIEVE AN OVERALL 1/4" SLOPE.</li> <li>A. ALL RIGID INSULATION THAT IS REMOVED IS TO BE RECYCLED. REMOVE CAREFULLY IN WHOLE PANELS AND STACKED FOR TRUCK LOADING.</li> <li>B. PROVIDE WALKPADS TO MAINTENANCE AREAS AND LADDERS.</li> </ul>        | tink(                                                                                                |
|                                                            | 1. <b>ROOFING MEMBRANE:</b><br>80 mil. THERMOPLASTIC POLYOLEFIN (TPO) ROOFING MEMBRANE ADHERED TO INSULATION. CONTINUOUS<br>LAYER TO EXTEND UP AND OVER PRESSURE TREATED WOOD NAIL.                                                                                                                                                                                                                                                                   |                                                                                                      |
| B12<br>B12<br>B11                                          | <ol> <li>EXISTING ROOF AREAS TO REMAIN:         <ul> <li>A. TO REMAIN IN SAME CONDITION AS WHEN CONSTRUCTION STARTED. DURING CONSTRUCTION COVER AND PROTECT AT ALL TIMES.</li> <li>EXISTING BRICK VENEER TO REMAIN:</li></ul></li></ol>                                                                                                                                                                                                               |                                                                                                      |
|                                                            | <ul> <li>AND PROTECT AT ALL TIMES.</li> <li>EXISTING METAL DECK:<br/>TO REMAIN. FIELD VERIFY CONDITION. INSPECT THE EXISTING ROOF DECK THROUGHOUT THE ROOF<br/>REMOVAL PROCESS. REPORT TO OWNER AND ARCHITECT STATUS OF EXISTING CONDITION. RECTIFY<br/>DAMAGED ROOF DECK AND PREP FOR NEW INSULATION PER MANUFACTURERS RECOMMENDATIONS.</li> <li>A. PROVIDE NEW METAL DECK SECTIONS TO FILL IN WHERE CAPPED ROOF TOP UNITS (E-RTU-C) WERE</li> </ul> |                                                                                                      |
|                                                            | <ul> <li>REMOVED.</li> <li>B. INSPECT METAL DECK FOR LOW SPOTS OR DEFECTS THAT COULD CREATE LOW SPOTS.</li> <li>C. METAL ROOF DECK PANELS THAT HAVE EXTENSIVE CORROSION AND/OR STRUCTURAL DAMAGE SHALL BE REMOVED AND REPLACED.</li> <li>D. METAL ROOF DECK PANELS WITH LIGHT RUSTAND CORROSION SHALL BE REPAIRED WITH A WIRE BRUSH</li> </ul>                                                                                                        |                                                                                                      |
| B9                                                         | AND APPLICATION OF A RUST INHIBITOR PRIMER.<br>E. ABANDONED OPENINGS SHALL BE COVERED WITH METAL PLATES WHEN 6" OR LESS AND AN OVERLAY<br>OF A METAL DECK PANEL FASTENED TO THE EXISTING METAL DECK WHEN OPENINGS ARE GREATER<br>THAN 6".                                                                                                                                                                                                             | lents                                                                                                |
| A-303<br>3<br>B8                                           | 5. EXISTING STRUCTURAL CONCRETE DECK:<br>TO REMAIN. FIELD VERIFY CONDITION. INSPECT THE CONCRETE ROOF DECK THROUGHOUT THE ROOF<br>REMOVAL PROCESS. REPORT TO OWNER AND ARCHITECT STATUS OF EXISTING CONDITION. RECTIFY AND<br>PREP FOR NEW INSULATION PER MANUFACTURERS RECOMMENDATIONS. PROVIDE METAL PLATE TO FILL IN<br>WHERE CAPPED ROOF TOP UNITS (E-RTU-C) WERE REMOVED.                                                                        | Chattanooga<br>Replacements<br>-12-2021<br>ng<br>ng                                                  |
| <b>0</b> +                                                 | 6. EXISTING CMU:<br>TO REMAIN. FIELD VERIFY CONDITION. REPORT TO OWNER AND ARCHITECT STATUS OF EXISTING<br>CONDITION.                                                                                                                                                                                                                                                                                                                                 | ogi dir <b>5- 4</b> (                                                                                |
| A-302<br>2                                                 | 7. EXISTING PRECAST PARAPET CAPS:<br>TO BE REMOVED. SEE DEMOLITION NOTES                                                                                                                                                                                                                                                                                                                                                                              | Tennessee Cl<br>Igs Roof F<br>540/005-1<br>e Arts Buildin<br>REET, Chattanooga,                      |
|                                                            | 8. EXISTING PRECAST WINDOW HEADERS AND PRECAST AT CEILING OVER VINE STREET ENTRY:<br>TO REMAIN AND PROTECT DURING DEMOLITION AND NEW CONSTRUCTION                                                                                                                                                                                                                                                                                                     | of Tennesse<br>dings Roc<br>lo. 540/00<br>Fine Arts Bui                                              |
|                                                            | 9. TOP OF BRICK/ CMU WALLS:<br>ONCE PRECAST PARAPET CAPS ARE REMOVED CLEAN AND PREP SURFACE FOR TWO ROWS OF 8"X8"X16"<br>CMU BLOCK AND ACCESSORIES PER STRUCTURAL AND ARCHITECTURAL DETAILS.                                                                                                                                                                                                                                                          |                                                                                                      |
| TOWER                                                      | 10. NEW BRICK IN TINKER MA'S SCOPE:<br>PROVIDE NEW BRICK SYSTEM PER SPECIFICATIONS AND AS NOTED IN TINKER MA'S SCOPE OF WORK<br>SHOWN ON DRAWINGS.                                                                                                                                                                                                                                                                                                    |                                                                                                      |
|                                                            | 11. NEW PARAPET CAPS:<br>PROVIDE NEW PREFINISHED METAL COPING CLIP SYSTEM ARCHITECTURAL DETAILS.                                                                                                                                                                                                                                                                                                                                                      | Uni<br>Multiple<br>S                                                                                 |
|                                                            | 12. NEW CONTROL JOINTS (IN BRICK VENEER SYSTEM):<br>PROVIDE 1/2" VERTICAL AS SHOWN ON ELEVATIONS AND ARCHITECTURAL AND STRUCTURAL DETAILS.                                                                                                                                                                                                                                                                                                            |                                                                                                      |
| B5                                                         | <ul> <li>13. NEW LADDER:<br/>PROVIDE NEW STEEL FABRICATED LADDER PER SPEC SECTION 05 50 00 AND STRUCTURAL DETAIL 9/S302.</li> <li>14. NEW STRUCTURAL LITER.</li> </ul>                                                                                                                                                                                                                                                                                |                                                                                                      |
| B4                                                         | <ol> <li>NEW STRUCTURAL ITEM:<br/>"SEE STRUCTURAL"ON ALL NEW BRICK LINTELS, NEW CHANNEL BRACING FOR CMU AND OTHER NEW<br/>STRUCTURAL ITEMS.</li> </ol>                                                                                                                                                                                                                                                                                                |                                                                                                      |
|                                                            | 15. MEP ITEMS:<br>"SEE ELECTRICAL FOR ALL TEMPORARILY MOVED AND REINSTALLED ITEMS NOTE ON SHEET A-201.                                                                                                                                                                                                                                                                                                                                                |                                                                                                      |
| B2                                                         | 16. OPENINGS AT EXISTING RTU'S (E-RTU-C) @ CONC STRUCTURE (TYP 4) & METAL DECK STRUCUTURE (TYP 3):<br>EXISTING SUPPORT STRUCTURE UNKNOWN. CONTRACTOR TO FIELD VERIFY EXISTING CONDITIONS.<br>MODIFICATIONS MAY BE REQUIRED BASED ON EXISTING CONDITIONS. ACHIEVE POSITIVE DRAINAGE TO<br>NEARBY ROOF DRAIN. WATER PONDING WILL NOT BE EXCEPTABLE.                                                                                                     |                                                                                                      |
|                                                            |                                                                                                                                                                                                                                                                                                                                                                                                                                                       | REVISIONS & ADDENDA                                                                                  |
|                                                            |                                                                                                                                                                                                                                                                                                                                                                                                                                                       |                                                                                                      |
|                                                            |                                                                                                                                                                                                                                                                                                                                                                                                                                                       |                                                                                                      |
| A-302                                                      |                                                                                                                                                                                                                                                                                                                                                                                                                                                       |                                                                                                      |
|                                                            | LEGEND<br>PARAPET LEVEL 2                                                                                                                                                                                                                                                                                                                                                                                                                             |                                                                                                      |
| A15                                                        | PARAPET LEVEL 2<br>PARAPET LEVEL 3                                                                                                                                                                                                                                                                                                                                                                                                                    |                                                                                                      |
|                                                            | NEW CONSTRUCTION                                                                                                                                                                                                                                                                                                                                                                                                                                      |                                                                                                      |
|                                                            | EXISTING TO REMAIN                                                                                                                                                                                                                                                                                                                                                                                                                                    | Release Date: 12/08/2023                                                                             |
|                                                            | E-OF EXISTING OVER FLOW                                                                                                                                                                                                                                                                                                                                                                                                                               | Project No.: SBC No. 540/005-12-2021                                                                 |
|                                                            | E-OFP EXISTING OVER FLOW PIPE<br>E-VTR EXISTING VENT THRU ROOF                                                                                                                                                                                                                                                                                                                                                                                        | TITLE:                                                                                               |
|                                                            | E-EF-? EXISTING EXHAUST FAN<br>E-RD EXISTING ROOF DRAIN<br>E-RTU-C EXISTING ROOF TOP UNITS - CAPPED                                                                                                                                                                                                                                                                                                                                                   | FLOOR PLAN - ROOF<br>LEVEL - NEW                                                                     |
|                                                            | E-RTO-C EXISTING ROOF TOP UNITS - CAPPED<br>E-MP EXISTING MECHANICAL PENTHOUSE<br>E-EF-?/R-? EXISTING EXHAUST AND RETURN SYSTEM<br>E LPPS EXISTING LIGHTNING ROD DEPIMETER SYSTEM                                                                                                                                                                                                                                                                     |                                                                                                      |